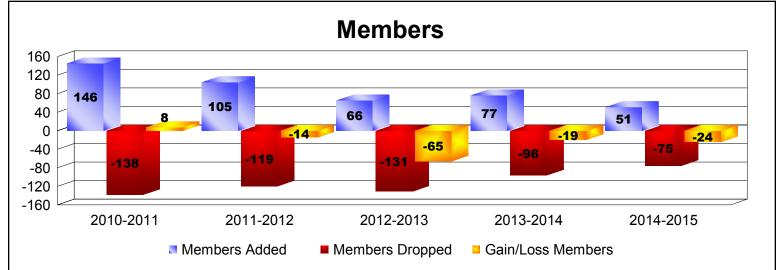

| Year      | New<br>Clubs | Dropped<br>Clubs | Gain/<br>Loss<br>Clubs | New<br>Members | Charter<br>Members | Reinstate<br>Members | Transfer<br>Members | Total<br>Member<br>Added | Total<br>Members<br>Dropped | Gain/<br>Loss<br>Members |
|-----------|--------------|------------------|------------------------|----------------|--------------------|----------------------|---------------------|--------------------------|-----------------------------|--------------------------|
| 2010-2011 | 1            | 0                | 1                      | 75             | 49                 | 16                   | 6                   | 146                      | -138                        | 8                        |
| 2011-2012 | 1            | 0                | 1                      | 64             | 20                 | 6                    | 15                  | 105                      | -119                        | -14                      |
| 2012-2013 | 0            | -1               | -1                     | 44             | 0                  | 2                    | 20                  | 66                       | -131                        | -65                      |
| 2013-2014 | 1            | -4               | -3                     | 41             | 23                 | 3                    | 10                  | 77                       | -96                         | -19                      |
| 2014-2015 | 0            | 0                | 0                      | 48             | 0                  | 1                    | 2                   | 51                       | -75                         | -24                      |
| Average   | 1            | -1               | 0                      | 54             | 18                 | 6                    | 11                  | 89                       | -112                        | -23                      |