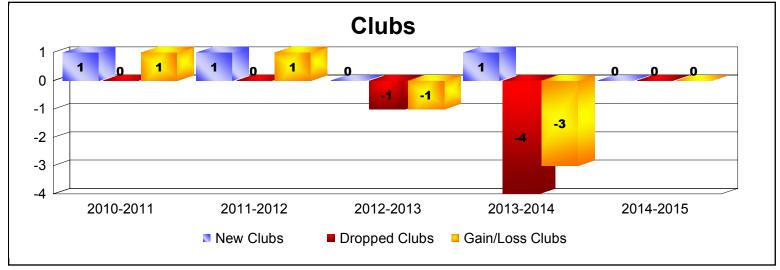

| Year      | New<br>Clubs | Dropped<br>Clubs | Gain/<br>Loss<br>Clubs | New<br>Members | Charter<br>Members | Reinstate<br>Members | Transfer<br>Members | Total<br>Member<br>Added | Total<br>Members<br>Dropped | Gain/<br>Loss<br>Members |
|-----------|--------------|------------------|------------------------|----------------|--------------------|----------------------|---------------------|--------------------------|-----------------------------|--------------------------|
| 2010-2011 | 1            | 0                | 1                      | 75             | 49                 | 16                   | 6                   | 146                      | -138                        | 8                        |
| 2011-2012 | 1            | 0                | 1                      | 64             | 20                 | 6                    | 15                  | 105                      | -119                        | -14                      |
| 2012-2013 | 0            | -1               | -1                     | 44             | 0                  | 2                    | 20                  | 66                       | -131                        | -65                      |
| 2013-2014 | 1            | -4               | -3                     | 41             | 23                 | 3                    | 10                  | 77                       | -96                         | -19                      |
| 2014-2015 | 0            | 0                | 0                      | 48             | 0                  | 1                    | 2                   | 51                       | -75                         | -24                      |
| Average   | 1            | -1               | 0                      | 54             | 18                 | 6                    | 11                  | 89                       | -112                        | -23                      |